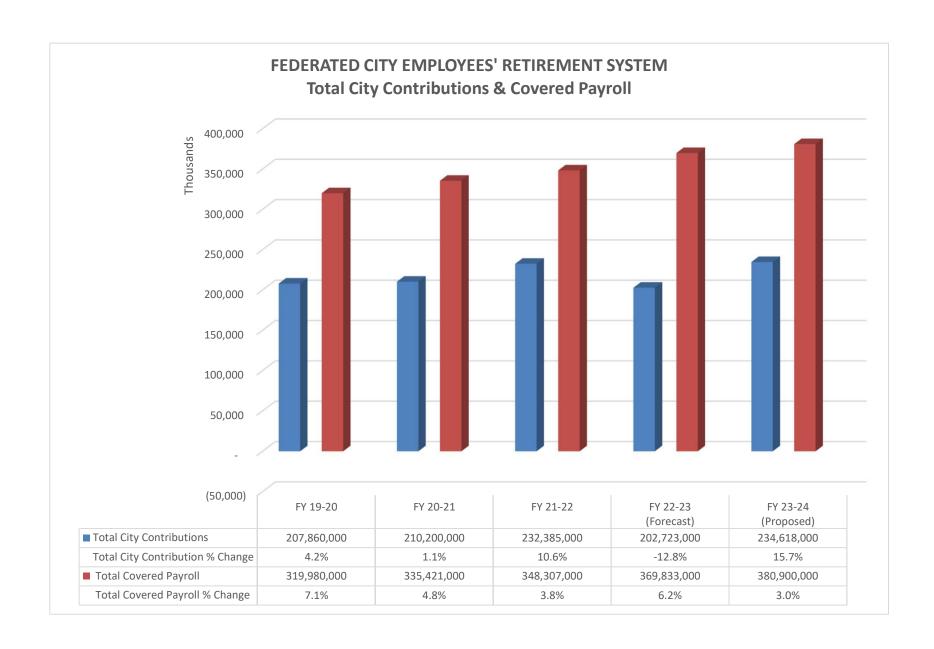

### **Proposed Budget for Fiscal Year 2023-2024**

|                                                                           | (A)<br>2021-2022<br>Actual                     | (B)<br>2022-2023<br>Modified | (C)<br>2022-2023<br>Forecast | (D)<br>2023-2024<br>Proposed | (A) to (B)<br>Increase<br>(Decrease)   | (B) - (C)<br>Increase<br>(Decrease) | (C) - (D)<br>Increase<br>(Decrease) |
|---------------------------------------------------------------------------|------------------------------------------------|------------------------------|------------------------------|------------------------------|----------------------------------------|-------------------------------------|-------------------------------------|
| SOURCE OF FUNDS                                                           |                                                |                              |                              |                              | (= = = = = = = = = = = = = = = = = = = | (=======                            | (= 000000)                          |
| Beginning Fund Balance<br>Claims Reserve                                  | 3,268,953,000                                  | 3,057,148,000                | 3,057,148,000                | 3,168,843,000                | (211,805,000)                          | 0                                   | 111,695,000                         |
| Total Beginning Fund Balance                                              | 3,268,953,000                                  | 3,057,148,000                | 3,057,148,000                | 3,168,843,000                | (211,805,000)                          | 0                                   | 111,695,000                         |
| Transfers                                                                 |                                                |                              |                              |                              |                                        |                                     |                                     |
| COLAs                                                                     | 16,600                                         | 16,500                       | 7,500                        | 7,500                        | (100)                                  | (9,000)                             | 0                                   |
| City Contributions                                                        | 232,385,000                                    | 224,315,000                  | 202,723,000                  | 234,618,000                  | (8,070,000)                            | (21,592,000)                        | 31,895,000                          |
| Total Transfers                                                           | 232,401,600                                    | 224,331,500                  | 202,730,500                  | 234,625,500                  | (8,070,100)                            | (21,601,000)                        | 31,895,000                          |
| Revenue                                                                   |                                                |                              |                              |                              |                                        |                                     |                                     |
| Participant Contributions                                                 | 37,329,000                                     | 37,915,000                   | 37,915,000                   | 39,410,000                   | 586,000                                | 0                                   | 1,495,000                           |
| Investment Income                                                         | -207,415,000                                   | 175,451,000                  | 151,525,000                  | 157,847,000                  | 382,866,000                            | (23,926,000)                        | 6,322,000                           |
| Total Revenue                                                             | -170,086,000                                   | 213,366,000                  | 189,440,000                  | 197,257,000                  | 383,452,000                            | (23,926,000)                        | 7,817,000                           |
| TOTAL SOURCE OF FUNDS                                                     | 3,331,268,600                                  | 3,494,845,500                | 3,449,318,500                | 3,600,725,500                | 163,576,900                            | (45,527,000)                        | 151,407,000                         |
| USE OF FUNDS                                                              |                                                |                              |                              |                              |                                        |                                     |                                     |
| Expenditures                                                              |                                                |                              |                              |                              |                                        |                                     |                                     |
| COLAs                                                                     | 16.600                                         | 16.500                       | 7,500                        | 7.500                        | (100)                                  | (9,000)                             | 0                                   |
| Benefits                                                                  | 237,273,000                                    | 244,321,000                  | 243,125,000                  | 255,466,000                  | 7,048,000                              | (1,196,000)                         | 12,341,000                          |
| Health Insurance                                                          | 31,088,000                                     | 31,679,000                   | 31,679,000                   | 32,401,000                   | 591,000                                | 0                                   | 722,000                             |
| VEBA Transfers                                                            | 0                                              | 0                            | 0                            | 0                            | 0                                      | 0                                   | 0                                   |
| Personnel Services                                                        | 3,582,000                                      | 3,986,000                    | 3,921,000                    | 4,306,000                    | 404,000                                | (65,000)                            | 385,000                             |
| Non-Personnel/Equipment (1)                                               | 1,161,000                                      | 798,000                      | 758,000                      | 872,000                      | (363,000)                              | (40,000)                            | 114,000                             |
| Professional Fees                                                         | 1,000,000                                      | 1,095,000                    | 985,000                      | 1,076,000                    | 95,000                                 | (110,000)                           | 91,000                              |
| Total Expenditures                                                        | 274,120,600                                    | 281,895,500                  | 280,475,500                  | 294,128,500                  | 7,774,900                              | (1,420,000)                         | 13,653,000                          |
| Ending Fund Balance                                                       |                                                |                              |                              |                              |                                        |                                     |                                     |
| Claims Reserve                                                            | 3,057,148,000                                  | 3,212,950,000                | 3,168,843,000                | 3,306,597,000                | 155,802,000                            | (44,107,000)                        | 137,754,000                         |
| Total Ending Fund Balance                                                 | 3,057,148,000                                  | 3,212,950,000                | 3,168,843,000                | 3,306,597,000                | 155,802,000                            | (44,107,000)                        | 137,754,000                         |
| TOTAL USE OF FUNDS                                                        | 3,331,268,600                                  | 3,494,845,500                | 3,449,318,500                | 3,600,725,500                | 163,576,900                            | (45,527,000)                        | 151,407,000                         |
| Amount not included in budget since no c                                  | ash outlay:                                    |                              |                              |                              |                                        |                                     |                                     |
| Amortization expense for PG3 and GASB 87 lease interest expenses          | \$ 439,062                                     | \$ 439,062                   | \$ 439,062                   | \$ 439,062                   |                                        |                                     |                                     |
| (1) Non-personnel equipment FY21-22 Rounding in ACFR Amortization expense | \$ 1,161,000<br>189<br>(439,062)<br>\$ 722,127 |                              |                              |                              |                                        |                                     |                                     |
| As shown in Administrative Expenses                                       | \$ <b>722,127</b>                              |                              |                              |                              |                                        |                                     |                                     |