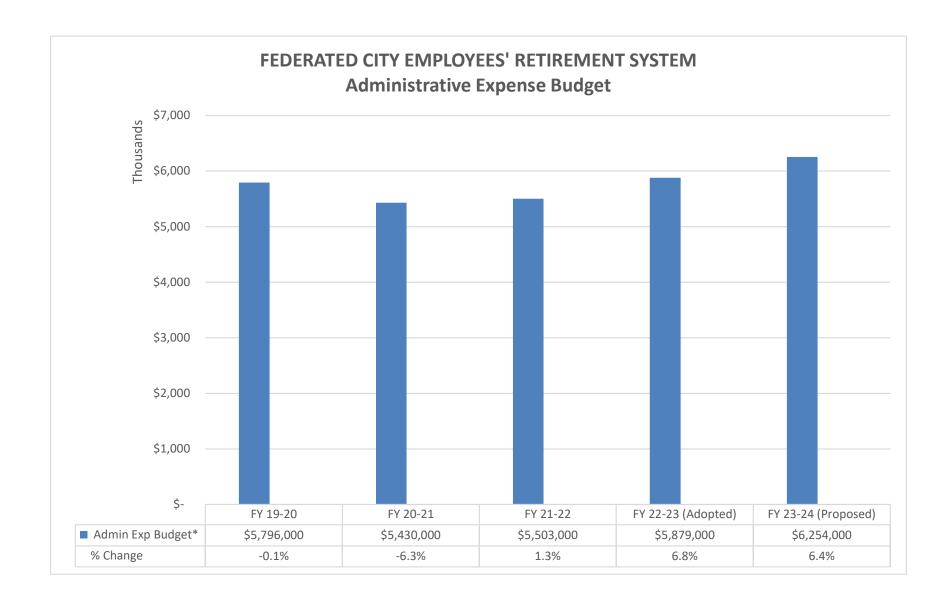

# Administrative Expenses: FY 2022-2023

|                                           | (A)<br>2021-2022<br>Actual | (B)<br>2022-2023<br>Adopted | (C)<br>2022-2023<br>Forecast | (D)<br>2023-2024<br>Proposed | (A) to (B)<br>Increase<br>(Decrease) | (B) - (C)<br>Increase<br>(Decrease) | (C) - (D)<br>Increase<br>(Decrease) |
|-------------------------------------------|----------------------------|-----------------------------|------------------------------|------------------------------|--------------------------------------|-------------------------------------|-------------------------------------|
| PERSONNEL SERVICES                        |                            |                             |                              |                              |                                      |                                     |                                     |
| Salaries and employee benefits            | 3,581,518                  | 3,986,000                   | 3,920,651                    | 4,306,000                    | 404,482                              | (65,349)                            | 385,349                             |
| Total Personnel Services                  | 3,581,518                  | 3,986,000                   | 3,920,651                    | 4,306,000                    | 404,482                              | (65,349)                            | 385,349                             |
| NON-PERSONNEL / EQUIPMENT                 |                            |                             |                              |                              |                                      |                                     |                                     |
| Insurance                                 | 222,848                    | 240,000                     | 233,361                      | 240,000                      | 17,152                               | (6,639)                             | 6,639                               |
| IT hardware / software                    | 88,961                     | 109,000                     | 81,571                       | 130,000                      | 20,039                               | (27,429)                            | 48,429                              |
| LRS - annual maintenance fee              | 49,845                     | 50,000                      | 52,160                       | 55,000                       | 155                                  | 2,160                               | 2,840                               |
| Postage and printing                      | 77,776                     | 85,000                      | 93,841                       | 100,000                      | 7,224                                | 8,841                               | 6,159                               |
| Rent                                      | 232,481                    | 222,000                     | 223,875                      | 230,000                      | (10,481)                             | 1,875                               | 6,125                               |
| Training and travel                       | 13,652                     | 25,000                      | 30,920                       | 30,000                       | 11,348                               | 5,920                               | (920)                               |
| Office supplies and board meeting expense | 7,670                      | 15,000                      | 11,896                       | 15,000                       | 7,330                                | (3,104)                             | 3,104                               |
| Other non-personnel / equipment           | 28,894                     | 52,000                      | 30,818                       | 72,000                       | 23,106                               | (21,182)                            | 41,182                              |
| Total Non-personnel / Equipment           | 722,127                    | 798,000                     | 758,442                      | 872,000                      | 75,873                               | (39,558)                            | 113,558                             |
| PROFESSIONAL SERVICES                     |                            |                             |                              |                              |                                      |                                     |                                     |
| Actuary / actuarial audit                 | 336,189                    | 227,000                     | 257,072                      | 270,000                      | (109,189)                            | 30,072                              | 12,928                              |
| External auditor                          | 92,837                     | 85,000                      | 84,908                       | 85,000                       | (7,837)                              | (92)                                | 92                                  |
| Legal                                     | 391,173                    | 390,000                     | 336,122                      | 359,000                      | (1,173)                              | (53,878)                            | 22,878                              |
| Pension administration system             | 16,944                     | 20,000                      | 17,852                       | 24,000                       | 3,056                                | (2,148)                             | 6,148                               |
| Temporary staffing agencies               | 90,741                     | 167,000                     | 159,757                      | 132,000                      | 76,259                               | (7,243)                             | (27,757)                            |
| Other professional services               | 40,806                     | 61,000                      | 43,270                       | 61,000                       | 20,194                               | (17,730)                            | 17,730                              |
| Total Professional Services               | 968,690                    | 950,000                     | 898,981                      | 931,000                      | (18,690)                             | (51,019)                            | 32,019                              |
| MEDICAL SERVICES                          |                            |                             |                              |                              |                                      |                                     |                                     |
| Independent medical examiners             | 700                        | 40,000                      | 42,000                       | 145,000                      | 39,300                               | 2,000                               | 103,000                             |
| Medical consultant                        | 30,758                     | 105,000                     | 44,461                       | . 0                          | 74,242                               | (60,539)                            | (44,461)                            |
| Total Medical Services                    | 31,458                     | 145,000                     | 86,461                       | 145,000                      | 113,542                              | (58,539)                            | 58,539                              |
| TOTAL ADMINISTRATIVE EXPENSES             | 5,303,793                  | 5,879,000                   | 5,664,535                    | 6,254,000                    | 575,207                              | (214,465)                           | 589,465                             |
| Amortization expense                      | 439,062                    |                             |                              |                              |                                      |                                     |                                     |
| Rounding                                  | 145                        |                             |                              |                              |                                      |                                     |                                     |
| Total Admin Expenses per ACFR             | 5,743,000                  |                             |                              |                              |                                      |                                     |                                     |