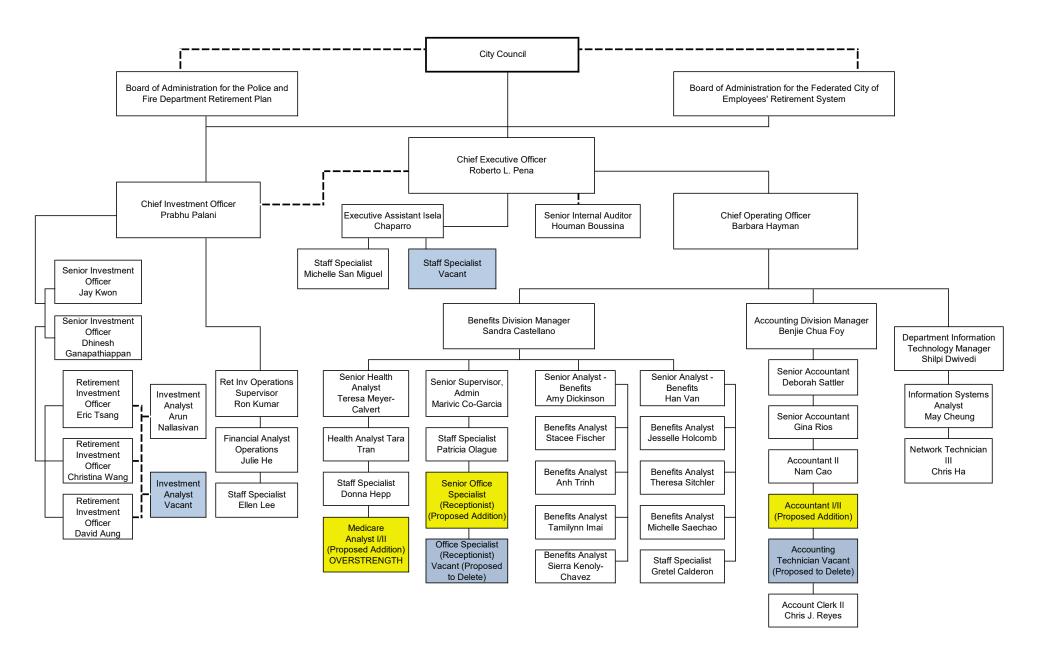

### OFFICE OF RETIREMENT SERVICES

### **Departmental Position Detail**

| Position                                        | 2021-2022<br>Adopted<br>(1) | 2022-2023<br>Adopted<br>(2) | 2022-2023<br>Forecast<br>(3) | 2023-2024<br>Proposed<br>(4) | Increase /<br>(Decrease)<br>(2 to 4) | Increase /<br>(Decrease)<br>(3 to 4) | Explanation                                                                                                                                                       |
|-------------------------------------------------|-----------------------------|-----------------------------|------------------------------|------------------------------|--------------------------------------|--------------------------------------|-------------------------------------------------------------------------------------------------------------------------------------------------------------------|
| Account Clerk II                                | 1.00                        | 1.00                        | 1.00                         | 1.00                         | -                                    | -                                    |                                                                                                                                                                   |
| Accountant I/II                                 | 1.00                        | 1.00                        | 1.00                         | 2.00                         | 1.00                                 | 1.00                                 | Upgrade the Account Tech to an Accountant I/II                                                                                                                    |
| Accounting Technician                           | 1.00                        | 1.00                        | 1.00                         | 0.00                         | (1.00)                               | (1.00)                               | Upgrade the Account Tech to an Accountant I/II                                                                                                                    |
| Analyst I/II                                    | 6.00                        | 7.00                        | 8.00                         | 9.00                         | 2.00                                 | 1.00                                 | Upgraded Staff Specialist to Analyst I/II in Benefits Division in December 2022 and<br>Proposed addition of Medicare Analyst for Benefits Division - Overstrength |
| Assistant Director and Chief Investment Officer | 1.00                        | 1.00                        | 1.00                         | 1.00                         | -                                    | -                                    |                                                                                                                                                                   |
| Department Information Technology Manager       | 1.00                        | 1.00                        | 1.00                         | 1.00                         | -                                    | -                                    |                                                                                                                                                                   |
| Deputy Director                                 | 1.00                        | 1.00                        | 1.00                         | 1.00                         | -                                    | -                                    |                                                                                                                                                                   |
| Director of Retirement Services                 | 1.00                        | 1.00                        | 1.00                         | 1.00                         | -                                    | -                                    |                                                                                                                                                                   |
| Division Manager                                | 2.00                        | 2.00                        | 2.00                         | 2.00                         | -                                    | -                                    |                                                                                                                                                                   |
| Executive Assistant                             | 1.00                        | 1.00                        | 1.00                         | 1.00                         | -                                    | -                                    |                                                                                                                                                                   |
| Financial Analyst                               | 1.00                        | 1.00                        | 1.00                         | 1.00                         | -                                    | -                                    |                                                                                                                                                                   |
| Investments Operations Supervisor               | 1.00                        | 1.00                        | 1.00                         | 1.00                         | -                                    | -                                    |                                                                                                                                                                   |
| Information Systems Analyst                     | 1.00                        | 1.00                        | 1.00                         | 1.00                         | -                                    | -                                    |                                                                                                                                                                   |
| Network Technician I/II/III                     | 1.00                        | 1.00                        | 1.00                         | 1.00                         | -                                    | -                                    |                                                                                                                                                                   |
| Office Specialist II                            | 1.00                        | 1.00                        | 1.00                         | 0.00                         | (1.00)                               | (1.00)                               | Upgrade the Office Specialist to a Senior Office Specialist in Benefits Division                                                                                  |
| Retirement Investment Analyst I/II              | 2.00                        | 2.00                        | 2.00                         | 2.00                         | -                                    | -                                    |                                                                                                                                                                   |
| Retirement Investment Officer                   | 3.00                        | 3.00                        | 3.00                         | 3.00                         |                                      | -                                    |                                                                                                                                                                   |
| Senior Accountant                               | 2.00                        | 2.00                        | 2.00                         | 2.00                         | -                                    | -                                    |                                                                                                                                                                   |
| Senior Analyst                                  | 2.00                        | 3.00                        | 3.00                         | 3.00                         | -                                    | -                                    |                                                                                                                                                                   |
| Senior Auditor                                  | 1.00                        | 1.00                        | 1.00                         | 1.00                         | -                                    | _                                    |                                                                                                                                                                   |
| Senior Office Specialist                        | 0.00                        | 0.00                        | 0.00                         | 1.00                         | 1.00                                 | 1.00                                 | Upgrade the Office Specialist in Benefits Division                                                                                                                |
| Senior Retirement Investment Officer            | 2.00                        | 2.00                        | 2.00                         | 2.00                         | -                                    | -                                    |                                                                                                                                                                   |
| Senior Supervisor, Administration               | 0.00                        | 1.00                        | 1.00                         | 1.00                         | -                                    | -                                    |                                                                                                                                                                   |
| Staff Specialist                                | 7.00                        | 7.00                        | 6.00                         | 6.00                         | (1.00)                               | -                                    | Upgraded Staff Specialist to Analyst I/II in Benefits Division in December 2022                                                                                   |
| <b>Total Positions</b>                          | 40.00                       | 43.00                       | 43.00                        | 44.00                        | 1.00                                 | 1.00                                 |                                                                                                                                                                   |

#### OFFICE OF RETIREMENT SERVICES Proposed Organizational Chart Budget FY22-23