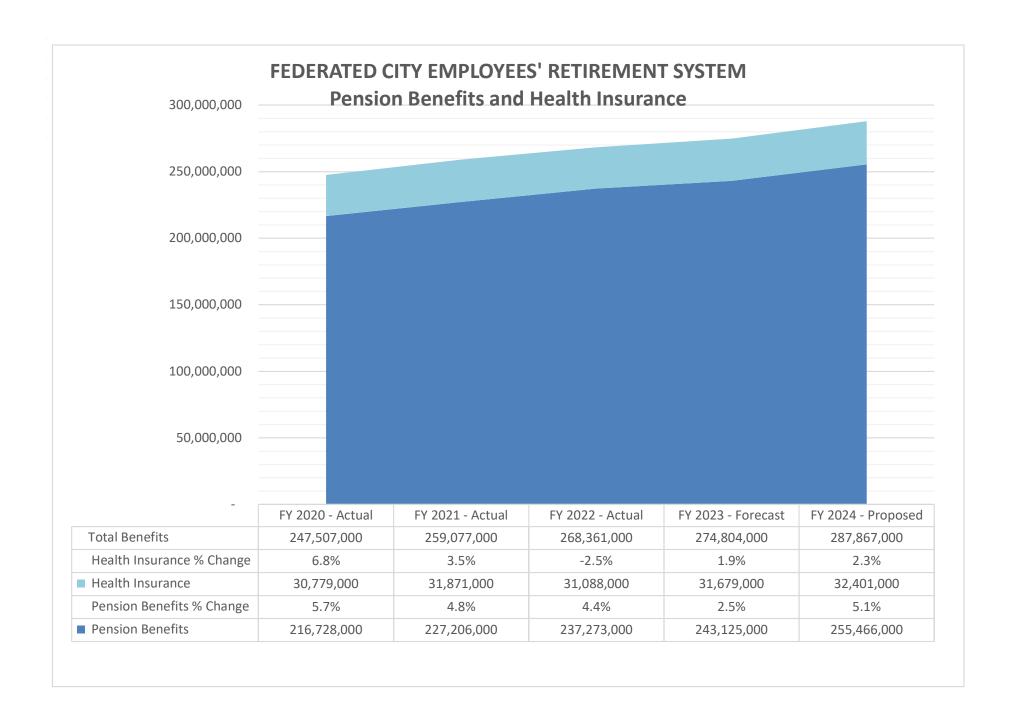

### **Proposed Budget for Fiscal Year 2023-2024**

|                                                                           | (A)<br>2021-2022<br>Actual                     | (B)<br>2022-2023<br>Modified | (C)<br>2022-2023<br>Forecast | (D)<br>2023-2024<br>Proposed | (A) to (B)<br>Increase<br>(Decrease)   | (B) - (C)<br>Increase<br>(Decrease) | (C) - (D)<br>Increase<br>(Decrease) |
|---------------------------------------------------------------------------|------------------------------------------------|------------------------------|------------------------------|------------------------------|----------------------------------------|-------------------------------------|-------------------------------------|
| SOURCE OF FUNDS                                                           |                                                |                              |                              |                              | (= = = = = = = = = = = = = = = = = = = | (=======                            | (= 000000)                          |
| Beginning Fund Balance<br>Claims Reserve                                  | 3,268,953,000                                  | 3,057,148,000                | 3,057,148,000                | 3,168,843,000                | (211,805,000)                          | 0                                   | 111,695,000                         |
| Total Beginning Fund Balance                                              | 3,268,953,000                                  | 3,057,148,000                | 3,057,148,000                | 3,168,843,000                | (211,805,000)                          | 0                                   | 111,695,000                         |
| Transfers                                                                 |                                                |                              |                              |                              |                                        |                                     |                                     |
| COLAs                                                                     | 16,600                                         | 16,500                       | 7,500                        | 7,500                        | (100)                                  | (9,000)                             | 0                                   |
| City Contributions                                                        | 232,385,000                                    | 224,315,000                  | 202,723,000                  | 234,618,000                  | (8,070,000)                            | (21,592,000)                        | 31,895,000                          |
| Total Transfers                                                           | 232,401,600                                    | 224,331,500                  | 202,730,500                  | 234,625,500                  | (8,070,100)                            | (21,601,000)                        | 31,895,000                          |
| Revenue                                                                   |                                                |                              |                              |                              |                                        |                                     |                                     |
| Participant Contributions                                                 | 37,329,000                                     | 37,915,000                   | 37,915,000                   | 39,410,000                   | 586,000                                | 0                                   | 1,495,000                           |
| Investment Income                                                         | -207,415,000                                   | 175,451,000                  | 151,525,000                  | 157,847,000                  | 382,866,000                            | (23,926,000)                        | 6,322,000                           |
| Total Revenue                                                             | -170,086,000                                   | 213,366,000                  | 189,440,000                  | 197,257,000                  | 383,452,000                            | (23,926,000)                        | 7,817,000                           |
| TOTAL SOURCE OF FUNDS                                                     | 3,331,268,600                                  | 3,494,845,500                | 3,449,318,500                | 3,600,725,500                | 163,576,900                            | (45,527,000)                        | 151,407,000                         |
| USE OF FUNDS                                                              |                                                |                              |                              |                              |                                        |                                     |                                     |
| Expenditures                                                              |                                                |                              |                              |                              |                                        |                                     |                                     |
| COLAs                                                                     | 16.600                                         | 16.500                       | 7,500                        | 7.500                        | (100)                                  | (9,000)                             | 0                                   |
| Benefits                                                                  | 237,273,000                                    | 244,321,000                  | 243,125,000                  | 255,466,000                  | 7,048,000                              | (1,196,000)                         | 12,341,000                          |
| Health Insurance                                                          | 31,088,000                                     | 31,679,000                   | 31,679,000                   | 32,401,000                   | 591,000                                | 0                                   | 722,000                             |
| VEBA Transfers                                                            | 0                                              | 0                            | 0                            | 0                            | 0                                      | 0                                   | 0                                   |
| Personnel Services                                                        | 3,582,000                                      | 3,986,000                    | 3,921,000                    | 4,306,000                    | 404,000                                | (65,000)                            | 385,000                             |
| Non-Personnel/Equipment (1)                                               | 1,161,000                                      | 798,000                      | 758,000                      | 872,000                      | (363,000)                              | (40,000)                            | 114,000                             |
| Professional Fees                                                         | 1,000,000                                      | 1,095,000                    | 985,000                      | 1,076,000                    | 95,000                                 | (110,000)                           | 91,000                              |
| Total Expenditures                                                        | 274,120,600                                    | 281,895,500                  | 280,475,500                  | 294,128,500                  | 7,774,900                              | (1,420,000)                         | 13,653,000                          |
| Ending Fund Balance                                                       |                                                |                              |                              |                              |                                        |                                     |                                     |
| Claims Reserve                                                            | 3,057,148,000                                  | 3,212,950,000                | 3,168,843,000                | 3,306,597,000                | 155,802,000                            | (44,107,000)                        | 137,754,000                         |
| Total Ending Fund Balance                                                 | 3,057,148,000                                  | 3,212,950,000                | 3,168,843,000                | 3,306,597,000                | 155,802,000                            | (44,107,000)                        | 137,754,000                         |
| TOTAL USE OF FUNDS                                                        | 3,331,268,600                                  | 3,494,845,500                | 3,449,318,500                | 3,600,725,500                | 163,576,900                            | (45,527,000)                        | 151,407,000                         |
| Amount not included in budget since no c                                  | ash outlay:                                    |                              |                              |                              |                                        |                                     |                                     |
| Amortization expense for PG3 and GASB 87 lease interest expenses          | \$ 439,062                                     | \$ 439,062                   | \$ 439,062                   | \$ 439,062                   |                                        |                                     |                                     |
| (1) Non-personnel equipment FY21-22 Rounding in ACFR Amortization expense | \$ 1,161,000<br>189<br>(439,062)<br>\$ 722,127 |                              |                              |                              |                                        |                                     |                                     |
| As shown in Administrative Expenses                                       | \$ <b>722,127</b>                              |                              |                              |                              |                                        |                                     |                                     |