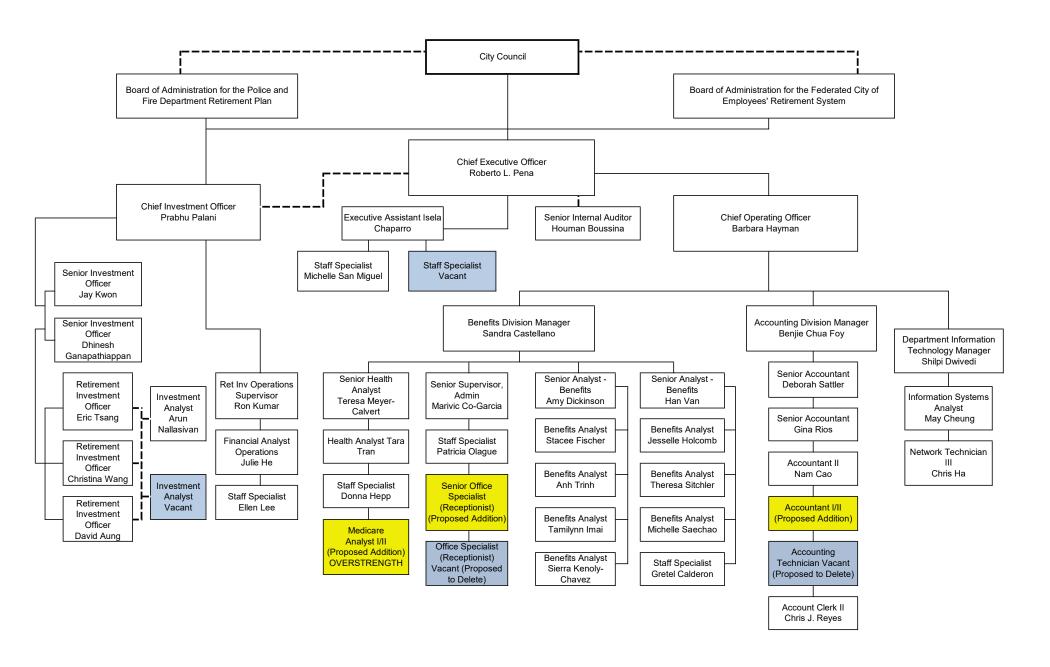

#### OFFICE OF RETIREMENT SERVICES

## **Departmental Position Detail**

| Position                                        | 2021-2022<br>Adopted<br>(1) | 2022-2023<br>Adopted<br>(2) | 2022-2023<br>Forecast<br>(3) | 2023-2024<br>Proposed<br>(4) | Increase /<br>(Decrease)<br>(2 to 4) | Increase /<br>(Decrease)<br>(3 to 4) | Explanation                                                                                                                                                    |
|-------------------------------------------------|-----------------------------|-----------------------------|------------------------------|------------------------------|--------------------------------------|--------------------------------------|----------------------------------------------------------------------------------------------------------------------------------------------------------------|
| Account Clerk II                                | 1.00                        | 1.00                        | 1.00                         | 1.00                         | -                                    | -                                    |                                                                                                                                                                |
| Accountant I/II                                 | 1.00                        | 1.00                        | 1.00                         | 2.00                         | 1.00                                 | 1.00                                 | Upgrade the Account Tech to an Accountant I/II                                                                                                                 |
| Accounting Technician                           | 1.00                        | 1.00                        | 1.00                         | 0.00                         | (1.00)                               | (1.00)                               | Upgrade the Account Tech to an Accountant I/II                                                                                                                 |
| Analyst I/II                                    | 6.00                        | 7.00                        | 8.00                         | 9.00                         | 2.00                                 | 1.00                                 | Upgraded Staff Specialist to Analyst I/II in Benefits Division in December 2022 and Proposed addition of Medicare Analyst for Benefits Division - Overstrength |
| Assistant Director and Chief Investment Officer | 1.00                        | 1.00                        | 1.00                         | 1.00                         | -                                    | -                                    |                                                                                                                                                                |
| Department Information Technology Manager       | 1.00                        | 1.00                        | 1.00                         | 1.00                         | -                                    | -                                    |                                                                                                                                                                |
| Deputy Director                                 | 1.00                        | 1.00                        | 1.00                         | 1.00                         | -                                    | -                                    |                                                                                                                                                                |
| Director of Retirement Services                 | 1.00                        | 1.00                        | 1.00                         | 1.00                         | -                                    | -                                    |                                                                                                                                                                |
| Division Manager                                | 2.00                        | 2.00                        | 2.00                         | 2.00                         | -                                    | -                                    |                                                                                                                                                                |
| Executive Assistant                             | 1.00                        | 1.00                        | 1.00                         | 1.00                         | -                                    | -                                    |                                                                                                                                                                |
| Financial Analyst                               | 1.00                        | 1.00                        | 1.00                         | 1.00                         | -                                    | -                                    |                                                                                                                                                                |
| Investments Operations Supervisor               | 1.00                        | 1.00                        | 1.00                         | 1.00                         | -                                    | -                                    |                                                                                                                                                                |
| Information Systems Analyst                     | 1.00                        | 1.00                        | 1.00                         | 1.00                         | -                                    | -                                    |                                                                                                                                                                |
| Network Technician I/II/III                     | 1.00                        | 1.00                        | 1.00                         | 1.00                         | -                                    | -                                    |                                                                                                                                                                |
| Office Specialist II                            | 1.00                        | 1.00                        | 1.00                         | 0.00                         | (1.00)                               | (1.00)                               | Upgrade the Office Specialist to a Senior Office Specialist in Benefits Division                                                                               |
| Retirement Investment Analyst I/II              | 2.00                        | 2.00                        | 2.00                         | 2.00                         | -                                    | -                                    |                                                                                                                                                                |
| Retirement Investment Officer                   | 3.00                        | 3.00                        | 3.00                         | 3.00                         |                                      |                                      |                                                                                                                                                                |
| Senior Accountant                               | 2.00                        | 2.00                        | 2.00                         | 2.00                         | -                                    | -                                    |                                                                                                                                                                |
| Senior Analyst                                  | 2.00                        | 3.00                        | 3.00                         | 3.00                         | -                                    | -                                    |                                                                                                                                                                |
| Senior Auditor                                  | 1.00                        | 1.00                        | 1.00                         | 1.00                         | -                                    | -                                    |                                                                                                                                                                |
| Senior Office Specialist                        | 0.00                        | 0.00                        | 0.00                         | 1.00                         | 1.00                                 | 1.00                                 | Upgrade the Office Specialist in Benefits Division                                                                                                             |
| Senior Retirement Investment Officer            | 2.00                        | 2.00                        | 2.00                         | 2.00                         | -                                    | -                                    |                                                                                                                                                                |
| Senior Supervisor, Administration               | 0.00                        | 1.00                        | 1.00                         | 1.00                         | -                                    | -                                    |                                                                                                                                                                |
| Staff Specialist                                | 7.00                        | 7.00                        | 6.00                         | 6.00                         | (1.00)                               | -                                    | Upgraded Staff Specialist to Analyst I/II in Benefits Division in December 2022                                                                                |
| Total Positions                                 | 40.00                       | 43.00                       | 43.00                        | 44.00                        | 1.00                                 | 1.00                                 |                                                                                                                                                                |

# OFFICE OF RETIREMENT SERVICES Proposed Organizational Chart Budget FY23-24