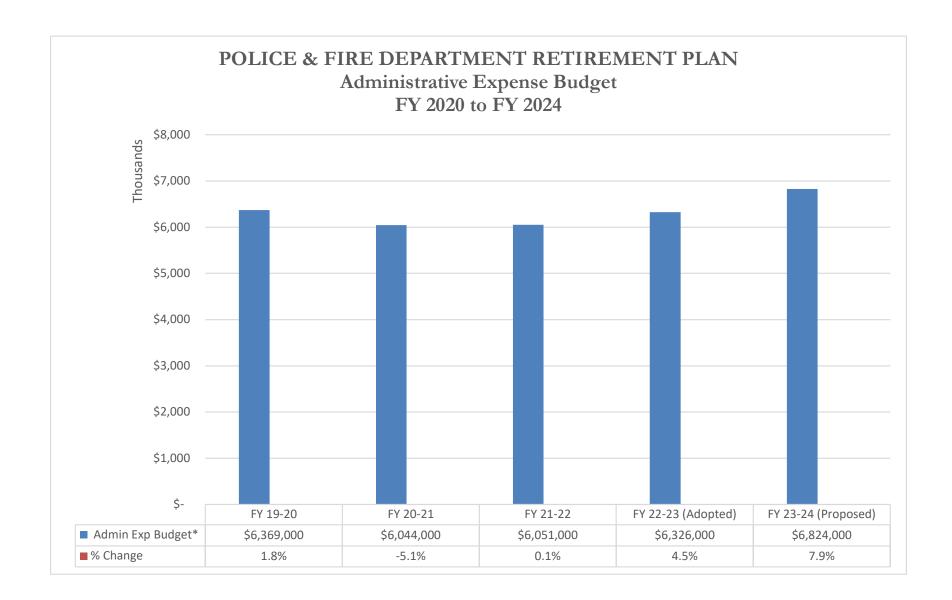

# Administrative Expenses: FY 2023-2024

|                                            | (A)<br>2021-2022<br>Actual | (B)<br>2022-2023<br>Adopted | (C)<br>2022-2023<br>Forecast | (D)<br>2023-2024<br>Proposed | (A) to (B)<br>Increase<br>(Decrease) | (B) - (C)<br>Increase<br>(Decrease) | (C) - (D)<br>Increase<br>(Decrease) |
|--------------------------------------------|----------------------------|-----------------------------|------------------------------|------------------------------|--------------------------------------|-------------------------------------|-------------------------------------|
| PERSONNEL SERVICES                         |                            |                             |                              |                              |                                      |                                     |                                     |
| Salaries and employee benefits             | 3,936,730                  | 4,463,000                   | 4,435,225                    | 4,792,000                    | 526,270                              | (27,775)                            | 356,775                             |
| Total Personnel Services                   | 3,936,730                  | 4,463,000                   | 4,435,225                    | 4,792,000                    | 526,270                              | (27,775)                            | 356,775                             |
| NON-PERSONNEL / EQUIPMENT                  |                            |                             |                              |                              |                                      |                                     |                                     |
| Rent                                       | 232,481                    | 222,000                     | 223,875                      | 230,000                      | (10,481)                             | 1,875                               | 6,125                               |
| Insurance                                  | 223,327                    | 256,000                     | 233,436                      | 256,000                      | 32,673                               | (22,564)                            | 22,564                              |
| IT hardware / software                     | 88,962                     | 109,000                     | 81,571                       | 130,000                      | 20,038                               | (27,429)                            | 48,429                              |
| Postage and printing                       | 39,427                     | 60,000                      | 54,798                       | 65,000                       | 20,573                               | (5,202)                             | 10,202                              |
| LRS - annual maintenance fee               | 49,845                     | 50,000                      | 52,160                       | 55,000                       | 155                                  | 2,160                               | 2,840                               |
| Training and travel                        | 7,770                      | 25,000                      | 21,720                       | 30,000                       | 17,230                               | (3,280)                             | 8,280                               |
| Other non-personnel / equipment            | 33,203                     | 58,000                      | 38,519                       | 78,000                       | 24,797                               | (19,481)                            | 39,481                              |
| Office supplies and board meeting expense_ | 7,577                      | 15,000                      | 11,896                       | 15,000                       | 7,423                                | (3,104)                             | 3,104                               |
| Total Non-personnel / Equipment            | 682,592                    | 795,000                     | 717,975                      | 859,000                      | 112,408                              | (77,025)                            | 141,025                             |
| PROFESSIONAL SERVICES                      |                            |                             |                              |                              |                                      |                                     |                                     |
| Actuary / actuarial audit                  | 387,400                    | 262,000                     | 283,360                      | 290,000                      | (125,400)                            | 21,360                              | 6,640                               |
| External auditor                           | 92,837                     | 85,000                      | 84,908                       | 85,000                       | (7,837)                              | (92)                                | 92                                  |
| Legal                                      | 428,380                    | 275,000                     | 370,807                      | 312,000                      | (153,380)                            | 95,807                              | (58,807)                            |
| Pension administration system              | 16,944                     | 24,000                      | 17,852                       | 24,000                       | 7,056                                | (6,148)                             | 6,148                               |
| Temporary staffing agencies                | 90,741                     | 92,000                      | 159,757                      | 132,000                      | 1,259                                | 67,757                              | (27,757)                            |
| Other professional services                | 43,889                     | 60,000                      | 41,408                       | 60,000                       | 16,111                               | (18,592)                            | 18,592                              |
| Total Professional Services                | 1,060,191                  | 798,000                     | 958,092                      | 903,000                      | (262,191)                            | 160,092                             | (55,092)                            |
| MEDICAL SERVICES                           |                            |                             |                              |                              |                                      |                                     |                                     |
| Independent medical examiners              | 52,969                     | 100,000                     | 98,750                       | 270,000                      | 47,031                               | (1,250)                             | 171,250                             |
| Medical consultant                         | 33,930                     | 170,000                     | 156,247                      | -                            | 136,070                              | (13,753)                            | (156,247)                           |
| Total Medical Services                     | 86,899                     | 270,000                     | 254,997                      | 270,000                      | 183,101                              | (15,003)                            | 15,003                              |
| TOTAL ADMINISTRATIVE EXPENSES              | 5,766,412                  | 6,326,000                   | 6,366,289                    | 6,824,000                    | 559,588                              | 40,289                              | 457,711                             |