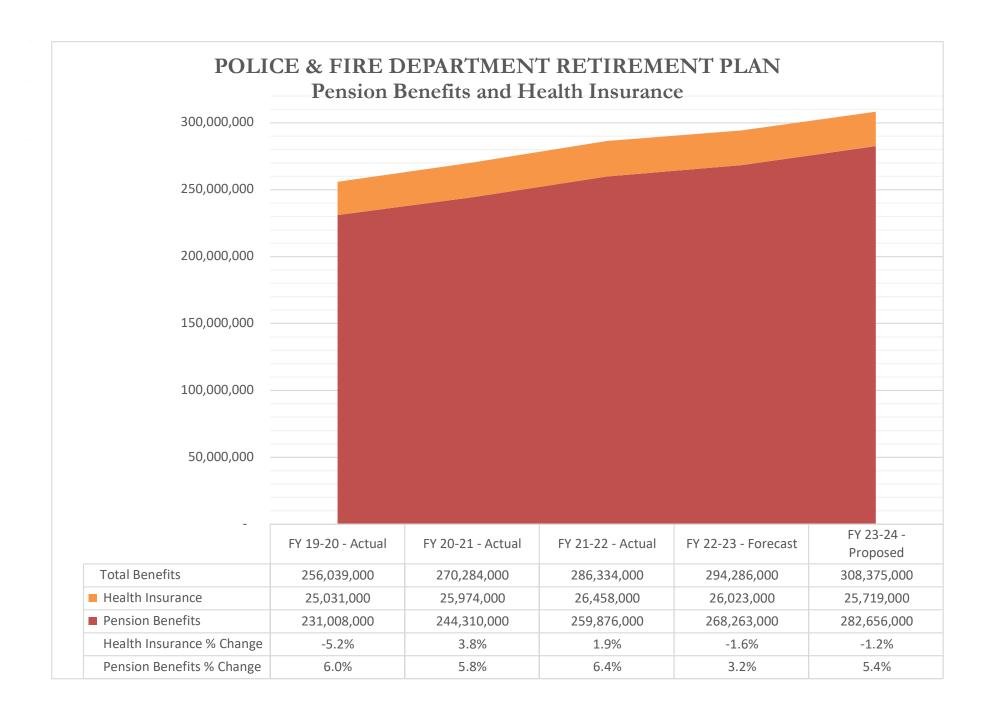

#### **Statement of Source and Use of Funds**

|                                            | (A)<br>2021-2022<br>Actual | (B)<br>2022-2023<br>Modified | (C)<br>2022-2023<br>Forecast | (D)<br>2023-2024<br>Proposed | (A) to (B)<br>Increase<br>(Decrease) | (B) - (C)<br>Increase<br>(Decrease) | (C) - (D)<br>Increase<br>(Decrease) |
|--------------------------------------------|----------------------------|------------------------------|------------------------------|------------------------------|--------------------------------------|-------------------------------------|-------------------------------------|
| SOURCE OF FUNDS                            |                            |                              |                              |                              |                                      |                                     |                                     |
| Beginning Fund Balance                     |                            |                              |                              |                              |                                      |                                     |                                     |
| Claims Reserve                             | 5,002,953,000              | 4,675,142,000                | 4,675,142,000                | 4,912,692,000                | (327,811,000)                        | 0                                   | 237,550,000                         |
| Total Beginning Fund Balance               | 5,002,953,000              | 4,675,142,000                | 4,675,142,000                | 4,912,692,000                | (327,811,000)                        | 0                                   | 237,550,000                         |
| Transfers                                  |                            |                              |                              |                              |                                      |                                     |                                     |
| City Contributions                         | 242,809,000                | 235,108,000                  | 235,221,000                  | 230,120,000                  | (7,701,000)                          | 113,000                             | (5,101,000)                         |
| 1970 COLA                                  | 500                        | 1,000                        | 500                          | 1,000                        | 500                                  | (500)                               | 500                                 |
| 1980 COLA<br>1990 COLA                     | 6,000                      | 7,000                        | 5,000                        | 7,000<br>4,000               | 1,000                                | (2,000)                             | 2,000                               |
| Total Transfers                            | 4,000<br>242,819,500       | 4,000<br>235,120,000         | <u>4,000</u><br>235,230,500  | 230,132,000                  | (7,699,500)                          | 110,500                             | (5,098,500)                         |
| Revenue                                    |                            |                              |                              |                              |                                      |                                     |                                     |
| Participant Income                         | 43,769,000                 | 45,141,000                   | 45,151,000                   | 45,644,000                   | 1,372,000                            | 10,000                              | 493,000                             |
| Investment Income, net of expenses         | (321,850,000)              | 297,789,000                  | 257,830,000                  | 269,526,000                  | 619,639,000                          | (39,959,000)                        | 11,696,000                          |
| Total Revenue                              | (278,081,000)              | 342,930,000                  | 302,981,000                  | 315,170,000                  | 621,011,000                          | (39,949,000)                        | 12,189,000                          |
| TOTAL SOURCE OF FUNDS                      | 4,967,691,500              | 5,253,192,000                | 5,213,353,500                | 5,457,994,000                | 285,500,500                          | (39,838,500)                        | 244,640,500                         |
| USE OF FUNDS                               |                            |                              |                              |                              |                                      |                                     |                                     |
| Expenditures                               |                            |                              |                              |                              |                                      |                                     |                                     |
| Benefits                                   | 259,876,000                | 265,735,000                  | 268,263,000                  | 282,656,000                  | 5,859,000                            | 2,528,000                           | 14,393,000                          |
| Health Insurance                           | 26,458,000                 | 25,618,000                   | 26,023,000                   | 25,719,000                   | (840,000)                            | 405,000                             | (304,000)                           |
| VEBA withdrawals                           | 0                          | 0                            | 0                            | 0                            | 0                                    | 0                                   | 0                                   |
| Personnel Services (Ret.)                  | 3,937,000                  | 4,463,000                    | 4,435,000                    | 4,792,000                    | 526,000                              | (28,000)                            | 357,000                             |
| Non-Personnel/Equipment (1)                | 1,121,000                  | 795,000                      | 718,000                      | 859,000                      | (326,000)                            | (77,000)                            | 141,000                             |
| Professional Fees                          | 1,147,000                  | 1,068,000                    | 1,213,000                    | 1,173,000                    | (79,000)                             | 145,000                             | (40,000)                            |
| 1970 COLA                                  | 500                        | 1,000                        | 500                          | 1,000                        | 500                                  | (500)                               | 500                                 |
| 1980 COLA                                  | 6,000                      | 7,000                        | 5,000                        | 7,000                        | 1,000                                | (2,000)                             | 2,000                               |
| 1990 COLA                                  | 4,000                      | 4,000                        | 4,000                        | 4,000                        | 0                                    | 0                                   | 0                                   |
| Total Expenditures                         | 292,549,500                | 297,691,000                  | 300,661,500                  | 315,211,000                  | 5,141,500                            | 2,970,500                           | 14,549,500                          |
| Ending Fund Balance                        |                            |                              |                              |                              |                                      |                                     |                                     |
| Claims Reserve                             | 4,675,142,000              | 4,955,501,000                | 4,912,692,000                | 5,142,783,000                | 280,359,000                          | (42,809,000)                        | 230,091,000                         |
| Total Ending Fund Balance                  | 4,675,142,000              | 4,955,501,000                | 4,912,692,000                | 5,142,783,000                | 280,359,000                          | (42,809,000)                        | 230,091,000                         |
| TOTAL USE OF FUNDS                         | 4,967,691,500              | 5,253,192,000                | 5,213,353,500                | 5,457,994,000                | 285,500,500                          | (39,838,500)                        | 244,640,500                         |
| Amount not included in budget since no car | sh outlay:                 |                              |                              |                              |                                      |                                     |                                     |
| Amortization expense for PG3 and GASB 8    | 37 \$ 439,062              | \$ 439,062                   | \$ 439,062                   | \$ 439,062                   |                                      |                                     |                                     |
| (1) Non-personnel equipment FY21-22        | \$ 1,121,000               |                              |                              |                              |                                      |                                     |                                     |
| Rounding in ACFR                           | 654                        |                              |                              |                              |                                      |                                     |                                     |
| Amortization expense                       | (439,062)                  |                              |                              |                              |                                      |                                     |                                     |
| As shown in Administrative Expenses        | \$ 682,592                 |                              |                              |                              |                                      |                                     |                                     |

# Administrative Expenses: FY 2023-2024

|                                            | (A)<br>2021-2022<br>Actual | (B)<br>2022-2023<br>Adopted | (C)<br>2022-2023<br>Forecast | (D)<br>2023-2024<br>Proposed | (A) to (B)<br>Increase<br>(Decrease) | (B) - (C)<br>Increase<br>(Decrease) | (C) - (D)<br>Increase<br>(Decrease) |
|--------------------------------------------|----------------------------|-----------------------------|------------------------------|------------------------------|--------------------------------------|-------------------------------------|-------------------------------------|
| PERSONNEL SERVICES                         |                            |                             |                              |                              |                                      |                                     |                                     |
| Salaries and employee benefits             | 3,936,730                  | 4,463,000                   | 4,435,225                    | 4,792,000                    | 526,270                              | (27,775)                            | 356,775                             |
| Total Personnel Services                   | 3,936,730                  | 4,463,000                   | 4,435,225                    | 4,792,000                    | 526,270                              | (27,775)                            | 356,775                             |
| NON-PERSONNEL / EQUIPMENT                  |                            |                             |                              |                              |                                      |                                     |                                     |
| Rent                                       | 232,481                    | 222,000                     | 223,875                      | 230,000                      | (10,481)                             | 1,875                               | 6,125                               |
| Insurance                                  | 223,327                    | 256,000                     | 233,436                      | 256,000                      | 32,673                               | (22,564)                            | 22,564                              |
| IT hardware / software                     | 88,962                     | 109,000                     | 81,571                       | 130,000                      | 20,038                               | (27,429)                            | 48,429                              |
| Postage and printing                       | 39,427                     | 60,000                      | 54,798                       | 65,000                       | 20,573                               | (5,202)                             | 10,202                              |
| LRS - annual maintenance fee               | 49,845                     | 50,000                      | 52,160                       | 55,000                       | 155                                  | 2,160                               | 2,840                               |
| Training and travel                        | 7,770                      | 25,000                      | 21,720                       | 30,000                       | 17,230                               | (3,280)                             | 8,280                               |
| Other non-personnel / equipment            | 33,203                     | 58,000                      | 38,519                       | 78,000                       | 24,797                               | (19,481)                            | 39,481                              |
| Office supplies and board meeting expense_ | 7,577                      | 15,000                      | 11,896                       | 15,000                       | 7,423                                | (3,104)                             | 3,104                               |
| Total Non-personnel / Equipment            | 682,592                    | 795,000                     | 717,975                      | 859,000                      | 112,408                              | (77,025)                            | 141,025                             |
| PROFESSIONAL SERVICES                      |                            |                             |                              |                              |                                      |                                     |                                     |
| Actuary / actuarial audit                  | 387,400                    | 262,000                     | 283,360                      | 290,000                      | (125,400)                            | 21,360                              | 6,640                               |
| External auditor                           | 92,837                     | 85,000                      | 84,908                       | 85,000                       | (7,837)                              | (92)                                | 92                                  |
| Legal                                      | 428,380                    | 275,000                     | 370,807                      | 312,000                      | (153,380)                            | 95,807                              | (58,807)                            |
| Pension administration system              | 16,944                     | 24,000                      | 17,852                       | 24,000                       | 7,056                                | (6,148)                             | 6,148                               |
| Temporary staffing agencies                | 90,741                     | 92,000                      | 159,757                      | 132,000                      | 1,259                                | 67,757                              | (27,757)                            |
| Other professional services                | 43,889                     | 60,000                      | 41,408                       | 60,000                       | 16,111                               | (18,592)                            | 18,592                              |
| Total Professional Services                | 1,060,191                  | 798,000                     | 958,092                      | 903,000                      | (262,191)                            | 160,092                             | (55,092)                            |
| MEDICAL SERVICES                           |                            |                             |                              |                              |                                      |                                     |                                     |
| Independent medical examiners              | 52,969                     | 100,000                     | 98,750                       | 270,000                      | 47,031                               | (1,250)                             | 171,250                             |
| Medical consultant                         | 33,930                     | 170,000                     | 156,247                      | -                            | 136,070                              | (13,753)                            | (156,247)                           |
| Total Medical Services                     | 86,899                     | 270,000                     | 254,997                      | 270,000                      | 183,101                              | (15,003)                            | 15,003                              |
| TOTAL ADMINISTRATIVE EXPENSES              | 5,766,412                  | 6,326,000                   | 6,366,289                    | 6,824,000                    | 559,588                              | 40,289                              | 457,711                             |