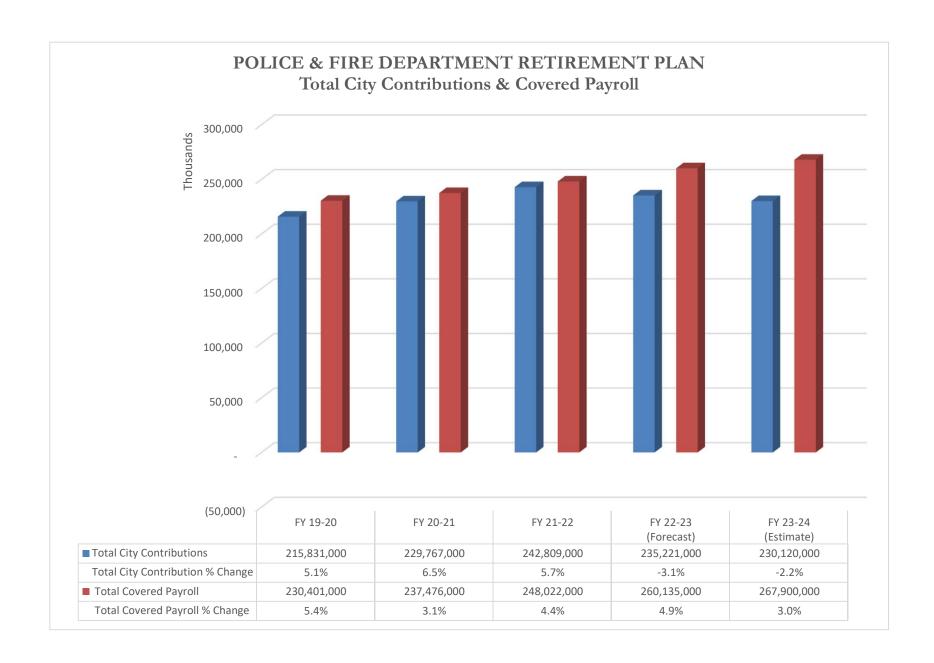

#### **Statement of Source and Use of Funds**

|                                            | (A)<br>2021-2022<br>Actual | (B)<br>2022-2023<br>Modified | (C)<br>2022-2023<br>Forecast | (D)<br>2023-2024<br>Proposed | (A) to (B)<br>Increase<br>(Decrease) | (B) - (C)<br>Increase<br>(Decrease) | (C) - (D)<br>Increase<br>(Decrease) |
|--------------------------------------------|----------------------------|------------------------------|------------------------------|------------------------------|--------------------------------------|-------------------------------------|-------------------------------------|
| SOURCE OF FUNDS                            |                            |                              |                              |                              |                                      |                                     |                                     |
| Beginning Fund Balance                     |                            |                              |                              |                              |                                      |                                     |                                     |
| Claims Reserve                             | 5,002,953,000              | 4,675,142,000                | 4,675,142,000                | 4,912,692,000                | (327,811,000)                        | 0                                   | 237,550,000                         |
| Total Beginning Fund Balance               | 5,002,953,000              | 4,675,142,000                | 4,675,142,000                | 4,912,692,000                | (327,811,000)                        | 0                                   | 237,550,000                         |
| Transfers                                  |                            |                              |                              |                              |                                      |                                     |                                     |
| City Contributions                         | 242,809,000                | 235,108,000                  | 235,221,000                  | 230,120,000                  | (7,701,000)                          | 113,000                             | (5,101,000)                         |
| 1970 COLA                                  | 500                        | 1,000                        | 500                          | 1,000                        | 500                                  | (500)                               | 500                                 |
| 1980 COLA<br>1990 COLA                     | 6,000                      | 7,000                        | 5,000                        | 7,000<br>4,000               | 1,000                                | (2,000)                             | 2,000                               |
| Total Transfers                            | 4,000<br>242,819,500       | 4,000<br>235,120,000         | <u>4,000</u><br>235,230,500  | 230,132,000                  | (7,699,500)                          | 110,500                             | (5,098,500)                         |
| Revenue                                    |                            |                              |                              |                              |                                      |                                     |                                     |
| Participant Income                         | 43,769,000                 | 45,141,000                   | 45,151,000                   | 45,644,000                   | 1,372,000                            | 10,000                              | 493,000                             |
| Investment Income, net of expenses         | (321,850,000)              | 297,789,000                  | 257,830,000                  | 269,526,000                  | 619,639,000                          | (39,959,000)                        | 11,696,000                          |
| Total Revenue                              | (278,081,000)              | 342,930,000                  | 302,981,000                  | 315,170,000                  | 621,011,000                          | (39,949,000)                        | 12,189,000                          |
| TOTAL SOURCE OF FUNDS                      | 4,967,691,500              | 5,253,192,000                | 5,213,353,500                | 5,457,994,000                | 285,500,500                          | (39,838,500)                        | 244,640,500                         |
| USE OF FUNDS                               |                            |                              |                              |                              |                                      |                                     |                                     |
| Expenditures                               |                            |                              |                              |                              |                                      |                                     |                                     |
| Benefits                                   | 259,876,000                | 265,735,000                  | 268,263,000                  | 282,656,000                  | 5,859,000                            | 2,528,000                           | 14,393,000                          |
| Health Insurance                           | 26,458,000                 | 25,618,000                   | 26,023,000                   | 25,719,000                   | (840,000)                            | 405,000                             | (304,000)                           |
| VEBA withdrawals                           | 0                          | 0                            | 0                            | 0                            | 0                                    | 0                                   | 0                                   |
| Personnel Services (Ret.)                  | 3,937,000                  | 4,463,000                    | 4,435,000                    | 4,792,000                    | 526,000                              | (28,000)                            | 357,000                             |
| Non-Personnel/Equipment (1)                | 1,121,000                  | 795,000                      | 718,000                      | 859,000                      | (326,000)                            | (77,000)                            | 141,000                             |
| Professional Fees                          | 1,147,000                  | 1,068,000                    | 1,213,000                    | 1,173,000                    | (79,000)                             | 145,000                             | (40,000)                            |
| 1970 COLA                                  | 500                        | 1,000                        | 500                          | 1,000                        | 500                                  | (500)                               | 500                                 |
| 1980 COLA                                  | 6,000                      | 7,000                        | 5,000                        | 7,000                        | 1,000                                | (2,000)                             | 2,000                               |
| 1990 COLA                                  | 4,000                      | 4,000                        | 4,000                        | 4,000                        | 0                                    | 0                                   | 0                                   |
| Total Expenditures                         | 292,549,500                | 297,691,000                  | 300,661,500                  | 315,211,000                  | 5,141,500                            | 2,970,500                           | 14,549,500                          |
| Ending Fund Balance                        |                            |                              |                              |                              |                                      |                                     |                                     |
| Claims Reserve                             | 4,675,142,000              | 4,955,501,000                | 4,912,692,000                | 5,142,783,000                | 280,359,000                          | (42,809,000)                        | 230,091,000                         |
| Total Ending Fund Balance                  | 4,675,142,000              | 4,955,501,000                | 4,912,692,000                | 5,142,783,000                | 280,359,000                          | (42,809,000)                        | 230,091,000                         |
| TOTAL USE OF FUNDS                         | 4,967,691,500              | 5,253,192,000                | 5,213,353,500                | 5,457,994,000                | 285,500,500                          | (39,838,500)                        | 244,640,500                         |
| Amount not included in budget since no car | sh outlay:                 |                              |                              |                              |                                      |                                     |                                     |
| Amortization expense for PG3 and GASB 8    | 37 \$ 439,062              | \$ 439,062                   | \$ 439,062                   | \$ 439,062                   |                                      |                                     |                                     |
| (1) Non-personnel equipment FY21-22        | \$ 1,121,000               |                              |                              |                              |                                      |                                     |                                     |
| Rounding in ACFR                           | 654                        |                              |                              |                              |                                      |                                     |                                     |
| Amortization expense                       | (439,062)                  |                              |                              |                              |                                      |                                     |                                     |
| As shown in Administrative Expenses        | \$ 682,592                 |                              |                              |                              |                                      |                                     |                                     |